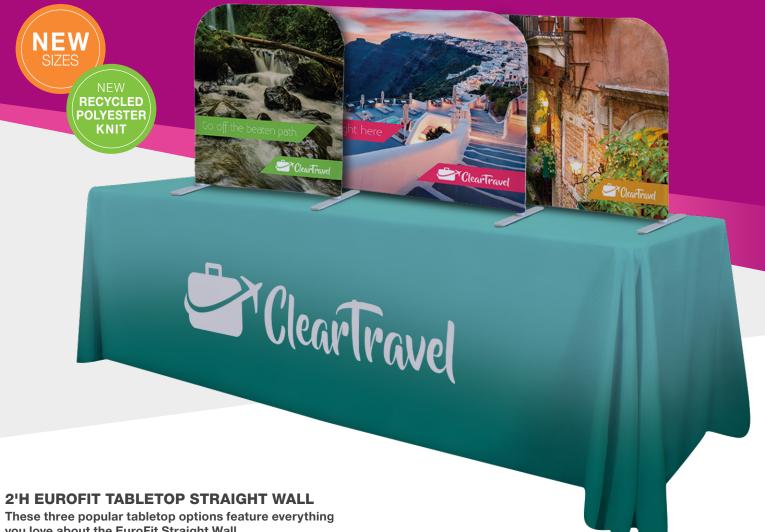

## 2'H EUROFIT

## TABLETOP STRAIGHT WALL

a small, but mighty, addition to your display

you love about the EuroFit Straight Wall.

- Artwork is dye sublimated on recycled polyester knit
- 100% recycled media is made with REPREVE® fibers
- Fabric contours to the frame for a form-fitted look
- Lightweight aluminum frame
- Double-sided graphic cover slips over the frame like a pillowcase
- Push-button connectors make assembly a snap

Sustainable recycled polyester knit is made with REPREVE® fibers recycled from plastic bottles.

Hinge together multiple EuroFit displays with the included EuroFit Connector.